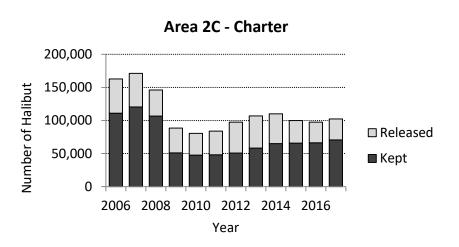

| 4            | 67,021       | 134,308 | 165                      | 0.2%                                   | 228                 | 0.2%                               |

## Compare preliminary and final estimates of sport removals



Area 3A - Charter



Area 2C - Unguided



Area 3A - Unguided





# Length composition



# Length composition



# Sex composition (Area 3A only)



## Estimation of release mortality

- Numbers of released fish from logbook (charter) or SWHS (unguided fishery)
- Assumed mortality rates are weighted average of assumed rates by hook type (C = 3.5%, Other = 10%)
  - Charter 6% in 2C, 5% in 3A
  - ▶ Unguided 7% in 2C, 6% in 3A
- Average weight of released fish estimated through modeling of length composition

# Estimation of release mortality









$$RM_{lb} = N_{released} \times RMR \times \hat{\bar{w}}_{lb}$$



# $RM_{lb} = N_{released} \times RMR \times \hat{\bar{w}}_{lb}$



| /iii                                                                                                    | Alaska Department of Fish & 0