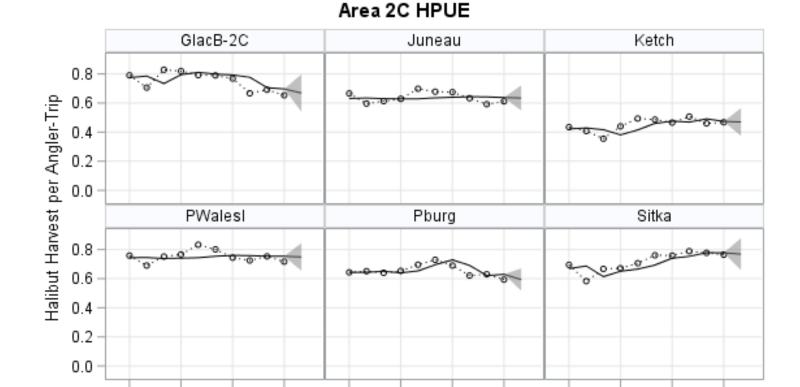

#### Area 2C HPUE Forecasts

·····⊙····· Observed

Year

Predicted 
95% CI

2012 2015