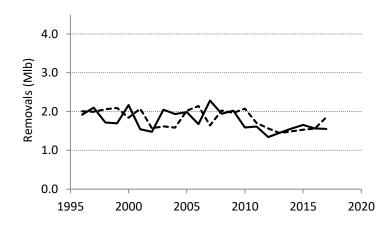

# Area 2C Charter and Unguided

<sup>\*</sup> Projection based on data through July 31

<sup>+</sup> Time series forecast