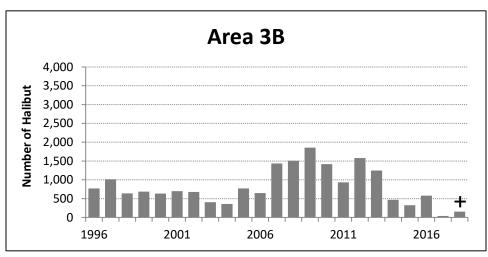

| 220            |
| 2C and 3A     | 8              |
| 3B            | 3              |
| 4A            | 1              |
|               |                |

Charter vessels that harvested halibut

| Area Fished | No. Vessels |
|-------------|-------------|
| 2C          | 513         |
| 3A          | 350         |
| 2C and 3A   | 25          |
| 3B          | 3           |
| 4A          | 1           |

## Area 2C Charter



# Area 2C Unguided



# Area 2C Charter and Unguided



<sup>\*</sup> Projection based on data through July 31

<sup>+</sup> Time series forecast

## Area 3A Charter



# Area 3A Unguided



## Area 3A – Charter and Unguided



<sup>\*</sup> Projection based on data through July 31

<sup>+</sup> Time series forecast

## Areas 3B and 4 – Total Recreational Harvest





+ Time series forecast

# Recreational Fishery Release Mortality (Mlb)

| Area | Year | Yield | Total RelMort | % of Removals |
|------|------|-------|---------------|---------------|
| 2C   | 2014 | 1.954 | 0.062         | 3.1%          |
|      | 2015 | 2.094 | 0.065         | 3.0%          |
|      | 2016 | 2.035 | 0.071         | 3.4%          |
|      | 2017 | 2.120 | 0.057         | 2.6%          |
|      | 2018 | 2.029 | 0.078         | 3.7%          |
| 3A   | 2014 | 3.567 | 0.070         | 1.9%          |
| ЗA   | 2014 | 3.682 | 0.070         | 1.9%          |
|      |      |       |               |               |
|      | 2016 | 3.542 | 0.056         | 1.6%          |
|      | 2017 | 3.606 | 0.045         | 1.2%          |
|      | 2018 | 3.588 | 0.044         | 1.2%