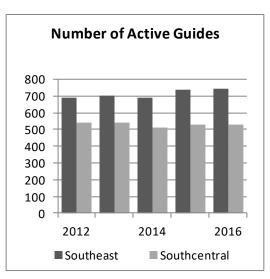

# Charter information (2016)

#### Active Charter Businesses and Guides

| 2 2 3 3 7 2 4 2 2 | Southcentral | Total   |
|-------------------|--------------|---------|
| 309               | 256          | 564     |
| 746               | 531          | 1,235   |
| 617               | 384          | 1,000   |
|                   | 746          | 746 531 |