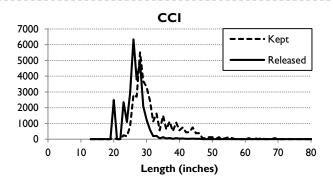

| ovided herein is                   | X GUID                 | E SIGNATURE                                                               | AGE OF ■       |  |  |  |

ADF&G saltwater logbook

$$RM_{lb} = N_{released} \times RMR \times \hat{\bar{w}}_{lb}$$



Weighted average 5-7% Assume 3.5% for circle hooks Assume 10% for other hooks



# $RM_{lb} = N_{released} \times RMR \times \hat{\bar{w}}_{lb}$





## Discard mortality – estimation of mean weight



## Estimation of release mortality in sport fishery













## Analysis of management measures for 2019



Photo: Kenai Riverfront Lodge

#### Area 2C Effort Forecasts



#### Area 2C HPUE Forecasts

·····⊙····· Observed



Year

Predicted 
95% CI

2012 2015

## 2C – Charter Halibut Management

- ▶ The following options were not selected by the NPFMC:
  - Reverse slot limit with annual limits of 1 5 halibut
    - Little harvest reduction at 5 & 4 fish limits
    - ▶ 6 50% harvest reductions at 3 1 fish annual limits
  - Reverse slot limit with trip limits of 1 trip per permit per vessel per day
    - ▶ 2.1% harvest reduction (maximum)
  - Reverse slot limit with a closure of one day per week
    - ▶ 13-15% harvest reduction (maximum)
  - Reverse slot limit with a combination of an annual limit and a trip limit
    - Effect of annual limit