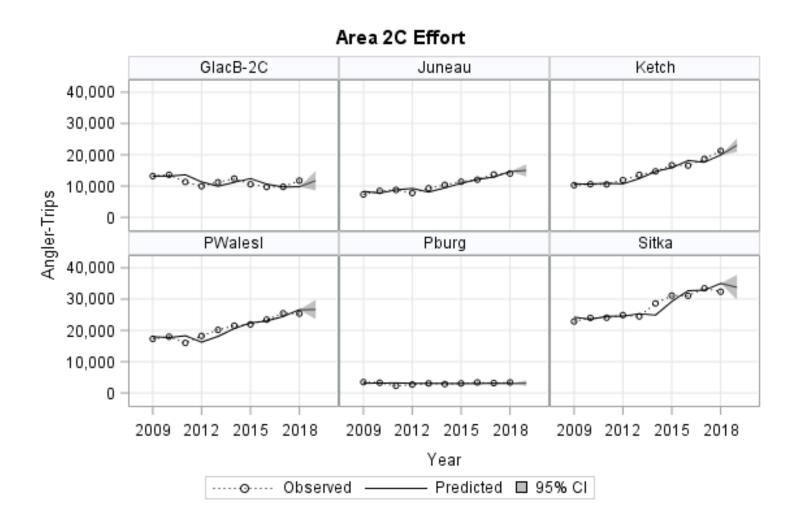

| ovided herein is                   | X GUID                 | E SIGNATURE                                                               | AGE OF ■       |  |  |  |

ADF&G saltwater logbook

$$RM_{lb} = N_{released} \times RMR \times \hat{\bar{w}}_{lb}$$



Weighted average 5-7% Assume 3.5% for circle hooks Assume 10% for other hooks



# $RM_{lb} = N_{released} \times RMR \times \hat{\bar{w}}_{lb}$





## Discard mortality – estimation of mean weight



## Estimation of release mortality in sport fishery













## Analysis of management measures for 2019



Photo: Kenai Riverfront Lodge

#### Area 2C Effort Forecasts



#### Area 2C HPUE Forecasts

·····⊙····· Observed



Year

Predicted 
95% CI

2012 2015

## 2C – Charter Halibut Management

- ▶ The following options were not selected by the NPFMC:
  - Reverse slot limit with annual limits of 1 5 halibut
    - Little harvest reduction at 5 & 4 fish limits
    - ▶ 6 50% harvest reductions at 3 1 fish annual limits
  - Reverse slot limit with trip limits of 1 trip per permit per vessel per day
    - ▶ 2.1% harvest reduction (maximum)
  - Reverse slot limit with a closure of one day per week
    - ▶ 13-15% harvest reduction (maximum)
  - Reverse slot limit with a combination of an annual limit and a trip limit
    - Effect of annual limit plus 2.1% harvest reduction
    - Less effect of trip limit at lower annual limits

### Area 2C – effect of annual lim