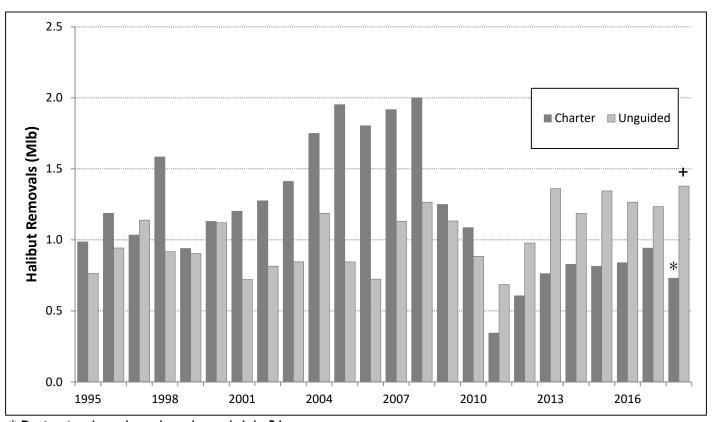

# Area 2C Charter and Unguided

<sup>\*</sup> Projection based on data through July 31

<sup>+</sup> Time series forecast