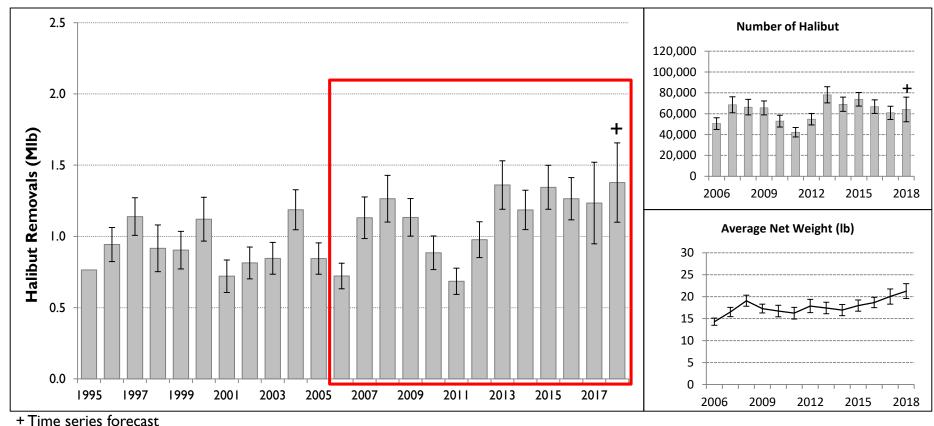

only; on request)

#### **Data Sources**

- Charter logbook (statewide, mandatory)
- Statewide harvest survey (mail)
- Creel surveys at major ports in 2C, 3A



# Charter Information (2017)

Businesses that harvested halibut

| Area Fished N | No. Businesses |
|---------------|----------------|
| 2C            | 240            |
| 3A            | 220            |
| 2C and 3A     | 8              |
| 3B            | 3              |
| 4A            | 1              |
|               |                |

Charter vessels that harvested halibut

| Area Fished | No. Vessels |
|-------------|-------------|
| 2C          | 513         |
| 3A          | 350         |
| 2C and 3A   | 25          |
| 3B          | 3           |
| 4A          | 1           |

## Area 2C Charter



# Area 2C Unguided



# Area 2C Charter and Unguided



<sup>\*</sup> Projection based on data through July 31

<sup>+</sup> Time series forecast

## Area 3A Charter



# Area 3A Unguided



## Area 3A – Charter and Unguided



<sup>\*</sup> Projection based on data through July 31

<sup>+</sup> Time series forecast

## Areas 3B and 4 – Total Recreational Harvest





+ Time series forecast

# Recreational Fishery Release Mortality (Mlb)

| Area | Year | Yield | Total RelMort | % of Removals |
|------|------|-------|---------------|---------------|
| 2C   | 2014 | 1.954 | 0.062         | 3.1%          |
|      | 2015 | 2.094 | 0.065         | 3.0%          |
|      | 2016 | 2.035 | 0.071         | 3.4%          |
|      | 2017 | 2.120 | 0.057         | 2.6%          |
|      | 2018 | 2.029 | 0.078         | 3