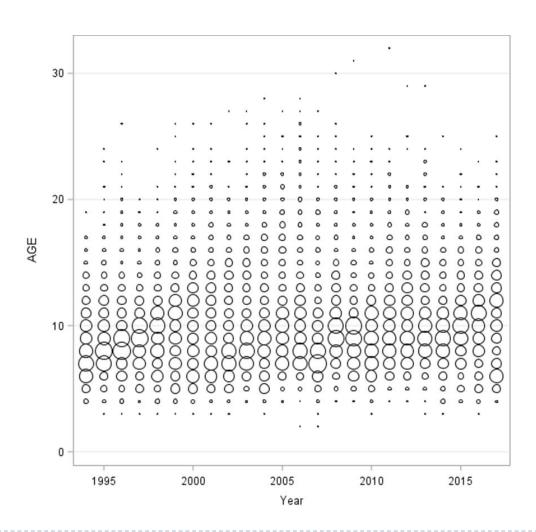

|
|      | 2017 | 3.606 | 0.045         | 1.2%          |
|      | 2018 | 3.588 | 0.044         | 1.2%          |
| 3B   | 2014 | 0.007 | 0.000         | 0.0%          |
|      | 2015 | 0.005 | 0.000         | 0.0%          |
|      | 2016 | 0.008 | 0.000         | 0.0%          |
|      | 2017 | 0.001 | 0.000         | 0.0%          |
|      | 2018 | 0.002 | 0.000         | 0.0%          |
| 4    | 2014 | 0.000 | 0.000         | 0.00/         |
| 4    | 2014 | 0.009 | 0.000         | 0.0%          |
|      | 2015 | 0.007 | 0.000         | 0.0%          |
|      | 2016 | 0.015 | 0.000         | 0.0%          |
|      | 2017 | 0.006 | 0.000         | 0.0%          |
|      | 2018 | 0.011 | 0.000         | 0.0%          |

Red italics = preliminary estimates.

# Age Composition (Area 3A)



## Analysis of Charter Management Measures for 2019



## **General Methods**

Effort × HPUE = Harvest

Harvest × Average Weight = Yield

Yield + Release Mortality = Removals

# 2C – Status Quo

▶ One fish bag limit, U38O80 reverse slot size limit

|                          | 2018 Prelim Estimates | 2019 Forecast |
|--------------------------|-----------------------|---------------|
| Harvest (number of fish) | 71,107                | 75,988        |
| Average Weight (lbs)     | 9.39                  | 10.06         |
| Removals (Mlb)           | 0.729                 | 0.833         |

#### Area 2C – Reverse Slot Limit

#### Management measure selected by NPFMC

- If the 2C charter allocation is 0.81Mlb, use status quo management measures
- If the allocation is above or below 0.81Mlb,