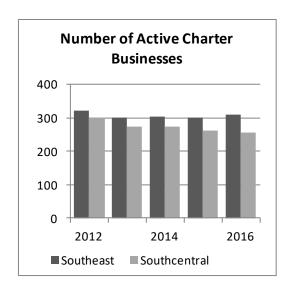

# Charter information (2016)

#### Active Charter Businesses and Guides

| 2 2 3 3 7 2 4 2 2 | Southcentral | Total   |
|-------------------|--------------|---------|
| 309               | 256          | 564     |
| 746               | 531          | 1,235   |
| 617               | 384          | 1,000   |
|                   | 746          | 746 531 |