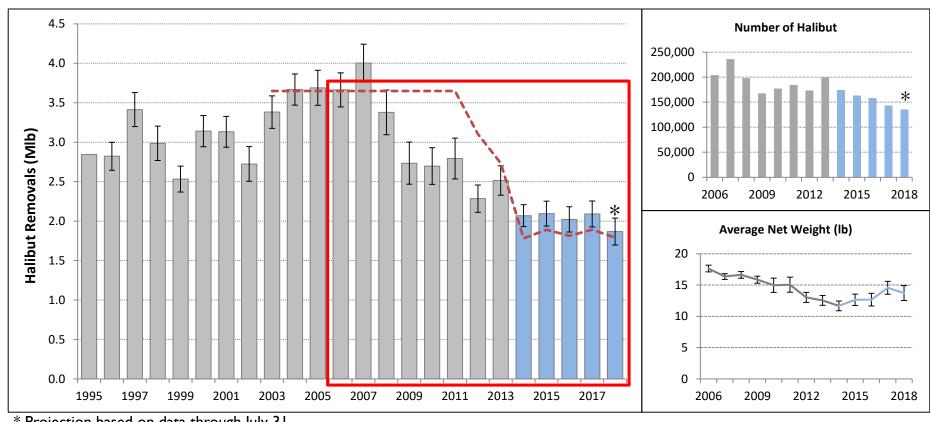

## Area 3A – Charter and Unguided

<sup>\*</sup> Projection based on data through July 31

<sup>+</sup> Time series forecast