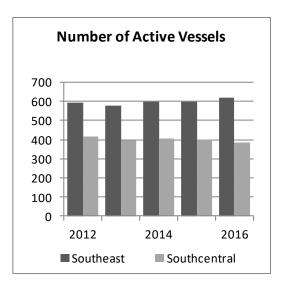

# Charter information (2016)

#### Active Charter Businesses and Guides

| 2 2 3 3 7 2 4 2 2 | Southcentral | Total   |
|-------------------|--------------|---------|
| 309               | 256          | 564     |
| 746               | 531          | 1,235   |
| 617               | 384          | 1,000   |
|                   | 746          | 746 531 |

Columns not additive due to activity in both regions.