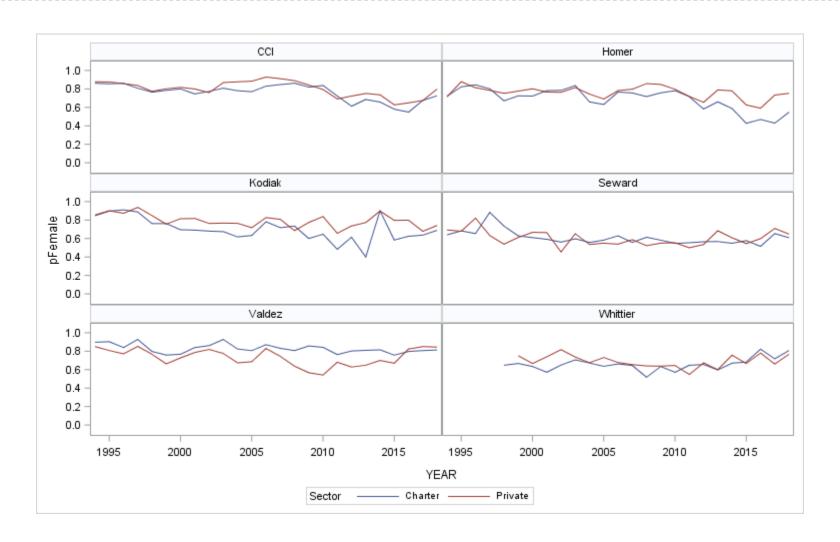

| 68,775       | 154,428 | 659                      | 1.0%                                   | 875                 | 0.6%                               |
| 2016                                   | 4            | 71,192       | 148,826 | 352                      | 0.5%                                   | 516                 | 0.3%                               |
| 2017                                   | 4            | 67,021       | 134,308 | 165                      | 0.2%                                   | 228                 | 0.2%                               |

## Compare preliminary and final estimates of sport removals



Area 3A - Charter



Area 2C - Unguided



Area 3A - Unguided





# Length composition



# Length composition



# Sex composition (Area 3A only)



## Estimation of release mortality

- Numbers of released fish from logbook (charter) or SWHS (unguided fishery)
- Assumed mortality rates are weighted average of assumed rates by hook type (C = 3.5%, Other = 10%)
  - Charter 6% in 2C, 5% in 3A
  - ▶ Unguided 7% in 2C, 6% in 3A
- Average weight of released fish estimated through modeling of length composition

# Estimation of release mortality









$$RM_{lb} = N_{released} \times RMR \times \hat{\bar{w}}_{lb}$$



# $RM_{lb} = N_{released} \times RMR \times \hat{\bar{w}}_{lb}$



| /iii                                                                                                    | Alaska Department of Fish & 0