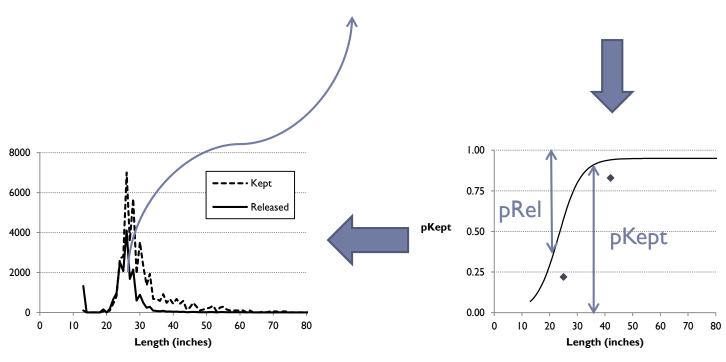

## Estimation of release mortality

- Numbers of released fish from logbook (charter) or SWHS (unguided fishery)
- Assumed mortality rates are weighted average of assumed rates by hook type (C = 3.5%, Other = 10%)
  - Charter 6% in 2C, 5% in 3A
  - ▶ Unguided 7% in 2C, 6% in 3A
- Average weight of released fish estimated through modeling of length composition

# Estimation of release mortality

$$RM_{lb} = N_{released} \times RMR \times \hat{\bar{w}}_{lb}$$

## Discard mortality – estimation of mean weight

## Estimation of release mortality in sport fishery