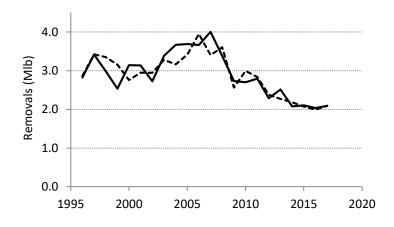

## Area 3A Charter

## Compare preliminary and final estimates of sport removals

Area 3A - Charter

Area 2C - Unguided

Area 3A - Unguided