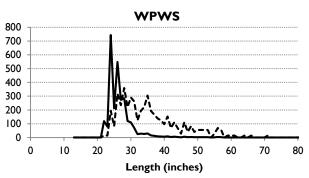

| ovided herein is                   | X GUID                 | E SIGNATURE                                                               | AGE OF ■       |  |  |  |

ADF&G saltwater logbook

$$RM_{lb} = N_{released} \times RMR \times \hat{\bar{w}}_{lb}$$



Weighted average 5-7% Assume 3.5% for circle hooks Assume 10% for other hooks



# $RM_{lb} = N_{released} \times RMR \times \hat{\bar{w}}_{lb}$





## Discard mortality – estimation of mean weight



## Estimation of release mortality in sport fishery













## Analysis of management measures for 2019



Photo: Kenai Riverfront Lodge

#### Area 2C Effort Forecasts



#### Area 2C HPUE Forecasts

·····⊙····· Observed



Year

Predicted 
95% CI

2012 2015

## 2C – Charter Halibut Management

- ▶ The following options were not selected by the NPFMC:
  - Reverse slot limit with annual limits of 1 5 halibut
    - Little harvest reduction at 5 & 4 fish limits
    - ▶ 6 50% harvest reductions at 3 1 fish annual limits
  - Reverse slot limit with trip limits of 1 trip per permit per vessel per day
    - ▶ 2.1% harvest reduction (maximum)
  - Reverse slot limit with a closure of one day per week
    - ▶ 13-15% harvest reduction (maximum)
  - Reverse slot limit with a combination of an annual limit and a trip limit
    - Effect of annual limit plu