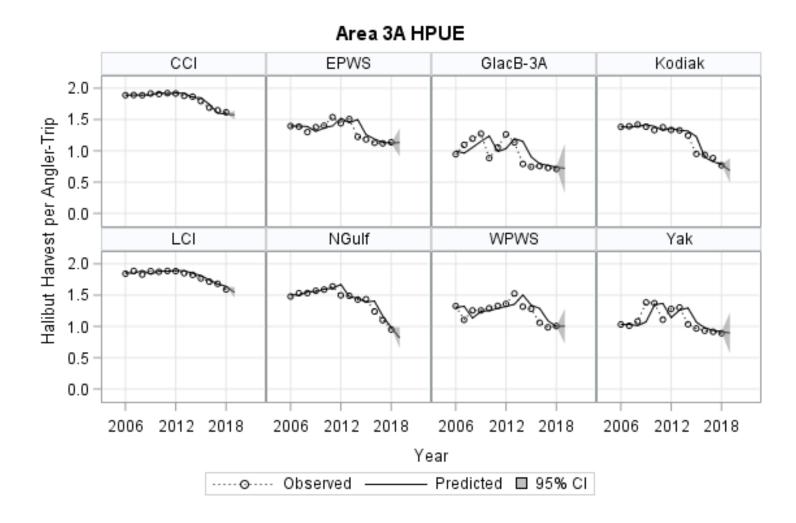

## Area 3A Charter

# Area 3A Unguided

## Area 3A – Charter and Unguided

<sup>\*</sup> Projection based on data through July 31

<sup>+</sup> Time series forecast