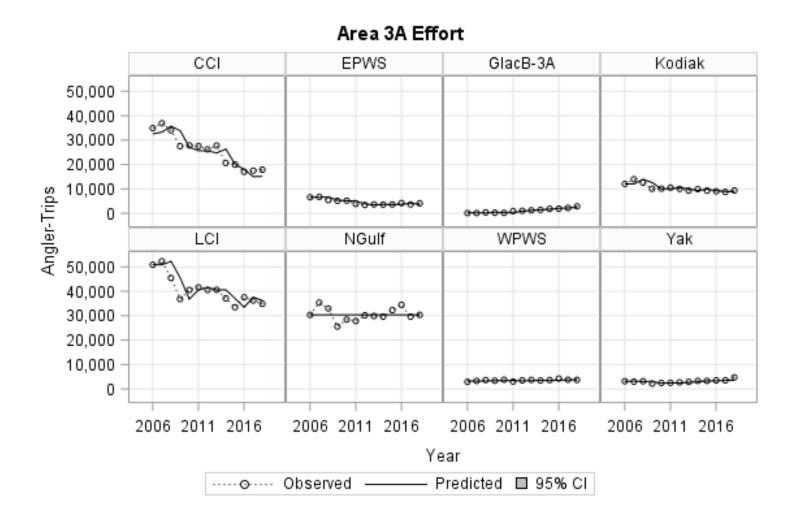

## Area 3A Charter

# Area 3A Unguided

## Area 3A – Charter and Unguided

<sup>\*</sup> Projection based on data through July 31

<sup>+</sup> Time series forecast