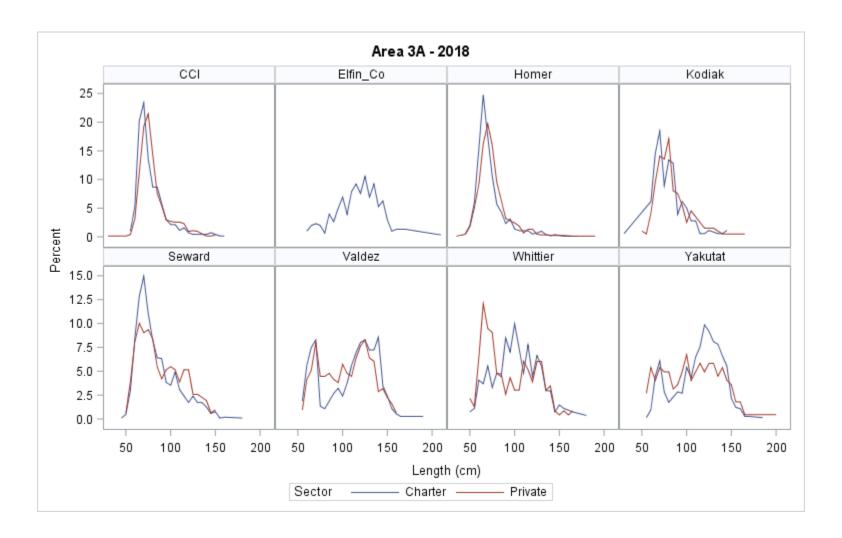

| 5            | 68,775       | 154,428 | 659                      | 1.0%                                   | 875                 | 0.6%                               |
| 2016                                   | 4            | 71,192       | 148,826 | 352                      | 0.5%                                   | 516                 | 0.3%                               |
| 2017                                   | 4            | 67,021       | 134,308 | 165                      | 0.2%                                   | 228                 | 0.2%                               |

## Compare preliminary and final estimates of sport removals



Area 3A - Charter



Area 2C - Unguided



Area 3A - Unguided





# Length composition



# Length composition



# Sex composition (Area 3A only)



## Estimation of release mortality

- Numbers of released fish from logbook (charter) or SWHS (unguided fishery)
- Assumed mortality rates are weighted average of assumed rates by hook type (C = 3.5%, Other = 10%)
  - Charter 6% in 2C, 5% in 3A
  - ▶ Unguided 7% in 2C, 6% in 3A
- Average weight of released fish estimated through modeling of length composition

# Estimation of release mortality









$$RM_{lb} = N_{released} \times RMR \times \hat{\bar{w}}_{lb}$$



# $RM_{lb} = N_{released} \times RMR \times \hat{\bar{w}}_{lb}$



| /iii                                                                                                    | Alaska Department of Fish & 0