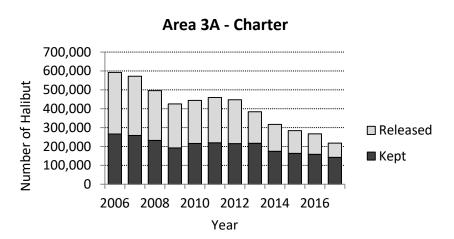

| 4            | 67,021       | 134,308 | 165                      | 0.2%                                   | 228                 | 0.2%                               |

## Compare preliminary and final estimates of sport removals



Area 3A - Charter



Area 2C - Unguided



Area 3A - Unguided





# Length composition



# Length composition



# Sex composition (Area 3A only)



## Estimation of release mortality

- Numbers of released fish from logbook (charter) or SWHS (unguided fishery)
- Assumed mortality rates are weighted average of assumed rates by hook type (C = 3.5%, Other = 10%)
  - Charter 6% in 2C, 5% in 3A
  - ▶ Unguided 7% in 2C, 6% in 3A
- Average weight of released fish estimated through modeling of length composition

# Estimation of release mortality









$$RM_{lb} = N_{released} \times RMR \times \hat{\bar{w}}_{lb}$$



# $RM_{lb} = N_{released} \times RMR \times \hat{\bar{w}}_{lb}$



| /iii                                                                                                    | Alaska Department of Fish & 0