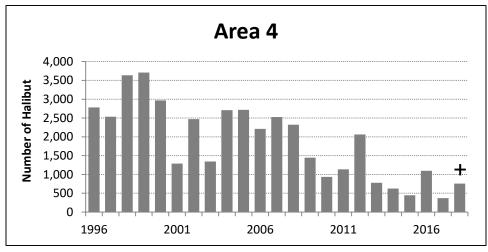

220            |
| 2C and 3A     | 8              |
| 3B            | 3              |
| 4A            | 1              |
|               |                |

Charter vessels that harvested halibut

| Area Fished | No. Vessels |
|-------------|-------------|
| 2C          | 513         |
| 3A          | 350         |
| 2C and 3A   | 25          |
| 3B          | 3           |
| 4A          | 1           |

## Area 2C Charter



# Area 2C Unguided



# Area 2C Charter and Unguided



<sup>\*</sup> Projection based on data through July 31

<sup>+</sup> Time series forecast

## Area 3A Charter



# Area 3A Unguided



## Area 3A – Charter and Unguided



<sup>\*</sup> Projection based on data through July 31

<sup>+</sup> Time series forecast

## Areas 3B and 4 – Total Recreational Harvest





+ Time series forecast

# Recreational Fishery Release Mortality (Mlb)

| Area | Year | Yield | Total RelMort | % of Removals |
|------|------|-------|---------------|---------------|
| 2C   | 2014 | 1.954 | 0.062         | 3.1%          |
|      | 2015 | 2.094 | 0.065         | 3.0%          |
|      | 2016 | 2.035 | 0.071         | 3.4%          |
|      | 2017 | 2.120 | 0.057         | 2.6%          |
|      | 2018 | 2.029 | 0.078         | 3.7%          |
| 3A   | 2014 | 3.567 | 0.070         | 1.9%          |
| ЗA   | 2014 | 3.682 | 0.070         | 1.9%          |
|      |      |       |               |               |
|      | 2016 | 3.542 | 0.056         | 1.6%          |
|      | 2017 | 3.606 | 0.045         | 1.2%          |
|      | 2018 | 3.588 | 0.044         | 1.2%