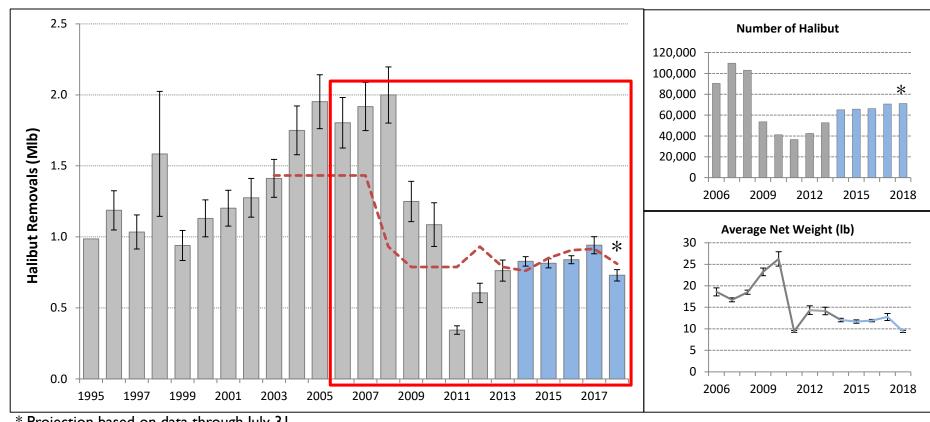

# Area 2C Charter and Unguided

<sup>\*</sup> Projection based on data through July 31

<sup>+</sup> Time series forecast