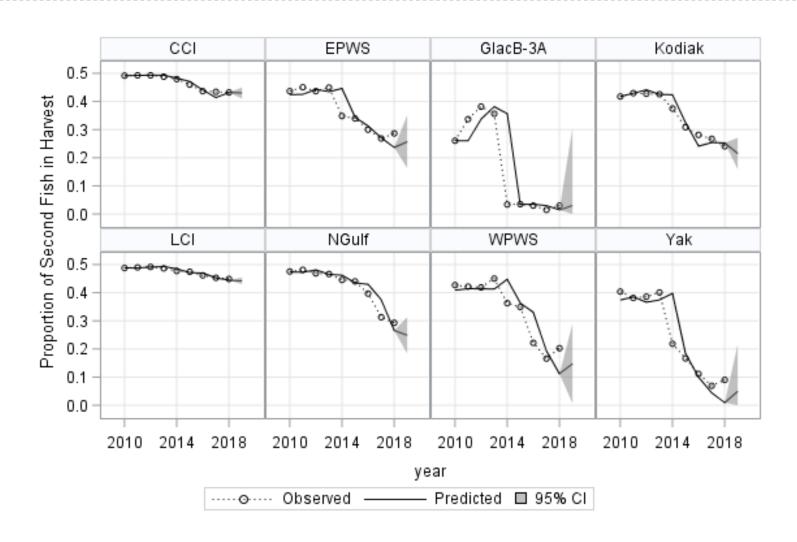

# 3A Status Quo with Tuesday Closures and Range of Maximum Size on 2<sup>nd</sup> Fish

#### Management measure selected by NPFMC

If the 3A charter allocation is greater than 2.023Mlb, adjust the size of the second fish up to a maximum of 30 inches

#### **Projected Charter Removals (Mlb)**

|            |       |       |       |       |       | Nu    | mber of Tu | esday Clo | sures |       |       |       |       |       |
|------------|-------|-------|-------|-------|-------|-------|------------|-----------|-------|-------|-------|-------|-------|-------|
| Size limit | 0     | 1     | 2     | 3     | 4     | 5     | 6          | 7         | 8     | 9     | 10    | 11    | 12    | 13    |
| 26         | 1.956 | 1.929 | 1.903 | 1.877 | 1.845 | 1.820 | 1.773      | 1.749     | 1.730 | 1.712 | 1.693 | 1.689 | 1.672 | 1.663 |
| 27         | 1.983 | 1.955 | 1.928 | 1.902 | 1.869 | 1.845 | 1 797      | 1.772     | 1.753 | 1.735 | 1.715 | 1.712 | 1.694 | 1.685 |
| 28         | 2.023 | 1.994 | 1.967 | 1.940 | 1.907 | 1.882 | 1.834      | 1.808     | 1.788 | 1.771 | 1.750 | 1.746 | 1.729 | 1.719 |
| 29         | 2.049 | 2.019 | 1.992 | 1.965 | 1.932 | 1.906 | 1.857      | 1.831     | 1.811 | 1.793 | 1.772 | 1.768 | 1.750 | 1.741 |
| 30         | 2.088 | 2.059 | 2.031 | 2.003 | 1.969 | 1.943 | 1.893      | 1.867     | 1.846 | 1.828 | 1.807 | 1.803 | 1.784 | 1.775 |