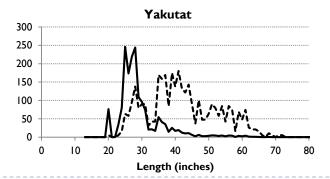

| ovided herein is                   | X GUID                 | E SIGNATURE                                                               | AGE OF ■       |  |  |  |

ADF&G saltwater logbook

$$RM_{lb} = N_{released} \times RMR \times \hat{\bar{w}}_{lb}$$



Weighted average 5-7% Assume 3.5% for circle hooks Assume 10% for other hooks



# $RM_{lb} = N_{released} \times RMR \times \hat{\bar{w}}_{lb}$





## Discard mortality – estimation of mean weight



## Estimation of release mortality in sport fishery













## Analysis of management measures for 2019



Photo: Kenai Riverfront Lodge

#### Area 2C Effort Forecasts



#### Area 2C HPUE Forecasts

·····⊙····· Observed



Year

Predicted 
95% CI

2012 2015

## 2C – Charter Halibut Management

- ▶ The following options were not selected by the NPFMC:
  - Reverse slot limit with annual limits of 1 5 halibut
    - Little harvest reduction at 5 & 4 fish limits
    - ▶ 6 50% harvest reductions at 3 1 fish annual limits
  - Reverse slot limit with trip limits of 1 trip per permit per vessel per day
    - ▶ 2.1% harvest reduction (maximum)
  - Reverse slot limit with a closure of one day per week
    - ▶ 13-15% harvest reduction (maximum)
  - Reverse slot limit with a combination of an annual limit and a trip limit
    - Effect of annual limit plus 2.