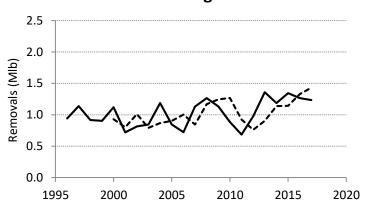

# Area 2C Unguided

## Compare preliminary and final estimates of sport removals

Area 3A - Charter

Area 2C - Unguided

Area 3A - Unguided