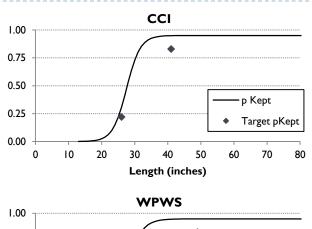

## Estimation of release mortality

- Numbers of released fish from logbook (charter) or SWHS (unguided fishery)
- Assumed mortality rates are weighted average of assumed rates by hook type (C = 3.5%, Other = 10%)
  - Charter 6% in 2C, 5% in 3A
  - ▶ Unguided 7% in 2C, 6% in 3A
- Average weight of released fish estimated through modeling of length composition

## Discard mortality – estimation of mean weight

## Estimation of release mortality in sport fishery