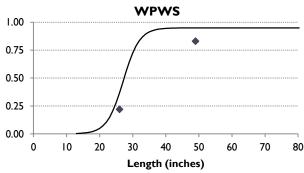

# Sex composition (Area 3A only)

## Estimation of release mortality

- Numbers of released fish from logbook (charter) or SWHS (unguided fishery)
- Assumed mortality rates are weighted average of assumed rates by hook type (C = 3.5%, Other = 10%)
  - Charter 6% in 2C, 5% in 3A
  - ▶ Unguided 7% in 2C, 6% in 3A
- Average weight of released fish estimated through modeling of length composition