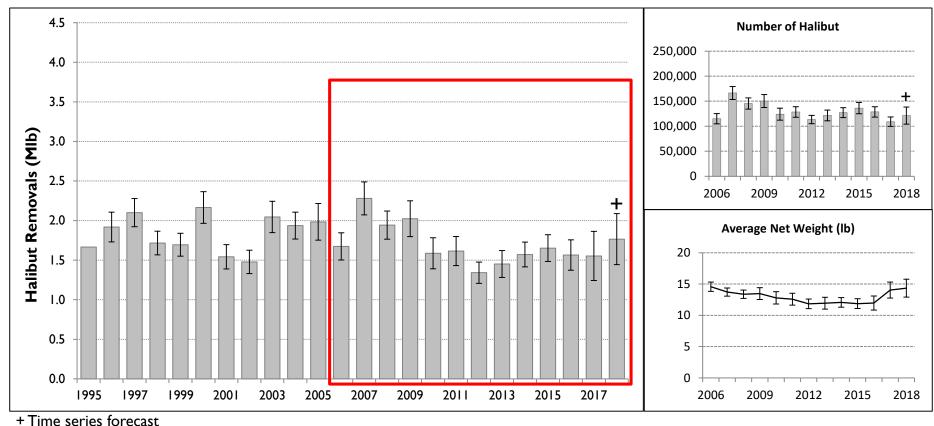

r Information (2017)

Businesses that harvested halibut

| Area Fished N | No. Businesses |
|---------------|----------------|
| 2C            | 240            |
| 3A            | 220            |
| 2C and 3A     | 8              |
| 3B            | 3              |
| 4A            | 1              |
|               |                |

Charter vessels that harvested halibut

| Area Fished | No. Vessels |
|-------------|-------------|
| 2C          | 513         |
| 3A          | 350         |
| 2C and 3A   | 25          |
| 3B          | 3           |
| 4A          | 1           |

## Area 2C Charter



# Area 2C Unguided



# Area 2C Charter and Unguided



<sup>\*</sup> Projection based on data through July 31

<sup>+</sup> Time series forecast

## Area 3A Charter



# Area 3A Unguided



## Area 3A – Charter and Unguided



<sup>\*</sup> Projection based on data through July 31

<sup>+</sup> Time series forecast

## Areas 3B and 4 – Total Recreational Harvest





+ Time series forecast

# Recreational Fishery Release Mortality (Mlb)

| Area | Year | Yield | Total RelMort | % of Removals |
|------|------|-------|---------------|---------------|
| 2C   | 2014 | 1.954 | 0.062         | 3.1%          |
|      | 2015 | 2.094 | 0.065         | 3.0%          |
|      | 2016 | 2.035 | 0.071         | 3.4%          |
|      | 2017 | 2.120 | 0.057         | 2.6%          |
|      | 2018 | 2.029 | 0.078         | 3.7%          |
| 3A   | 2014 | 3.567 | 0.070         | 1.9%          |
| ЗA   | 2014 | 3.682 | 0.070         | 1.9%          |
|      |      |       |               |