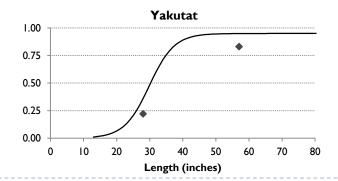

# Sex composition (Area 3A only)

## Estimation of release mortality

- Numbers of released fish from logbook (charter) or SWHS (unguided fishery)
- Assumed mortality rates are weighted average of assumed rates by hook type (C = 3.5%, Other = 10%)
  - Charter 6% in 2C, 5% in 3A
  - ▶ Unguided 7% in 2C, 6% in 3A
- Average weight of released fish estimated through modeling of length composition