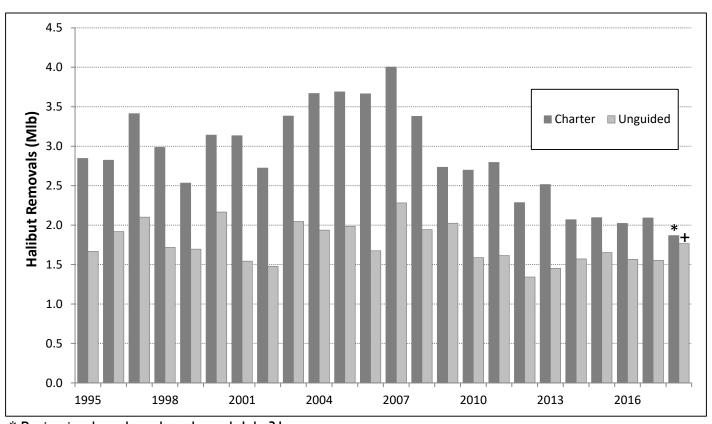

## Area 3A – Charter and Unguided

<sup>\*</sup> Projection based on data through July 31

<sup>+</sup> Time series forecast