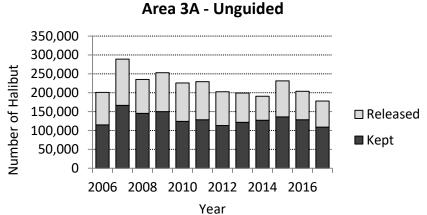

| 4            | 67,021       | 134,308 | 165                      | 0.2%                                   | 228                 | 0.2%                               |

## Compare preliminary and final estimates of sport removals



Area 3A - Charter



Area 2C - Unguided



Area 3A - Unguided





# Length composition



# Length composition



# Sex composition (Area 3A only)



## Estimation of release mortality

- Numbers of released fish from logbook (charter) or SWHS (unguided fishery)
- Assumed mortality rates are weighted average of assumed rates by hook type (C = 3.5%, Other = 10%)
  - Charter 6% in 2C, 5% in 3A
  - ▶ Unguided 7% in 2C, 6% in 3A
- Average weight of released fish estimated through modeling of length composition

# Estimation of release mortality









$$RM_{lb} = N_{released} \times RMR \times \hat{\bar{w}}_{lb}$$



# $RM_{lb} = N_{released} \times RMR \times \hat{\bar{w}}_{lb}$



| /iii                                                                                                    | Alaska Department of Fish & 0