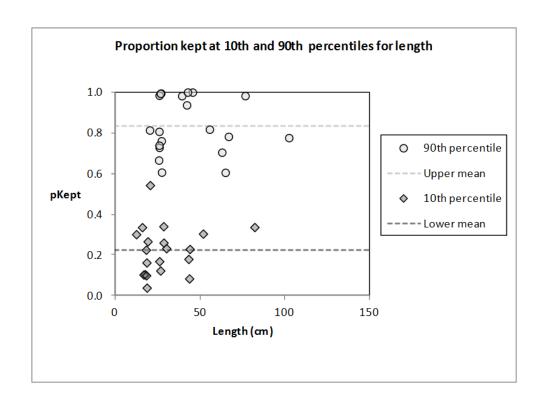

## Estimation of release mortality

- Numbers of released fish from logbook (charter) or SWHS (unguided fishery)
- Assumed mortality rates are weighted average of assumed rates by hook type (C = 3.5%, Other = 10%)
  - Charter 6% in 2C, 5% in 3A
  - ▶ Unguided 7% in 2C, 6% in 3A
- Average weight of released fish estimated through modeling of length composition

## Discard mortality – estimation of mean weight

## Estimation of release mortality in sport fishery