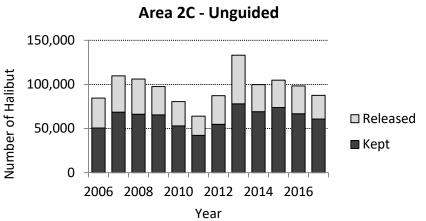

| 4            | 67,021       | 134,308 | 165                      | 0.2%                                   | 228                 | 0.2%                               |

## Compare preliminary and final estimates of sport removals



Area 3A - Charter



Area 2C - Unguided



Area 3A - Unguided





# Length composition



# Length composition



# Sex composition (Area 3A only)



## Estimation of release mortality

- Numbers of released fish from logbook (charter) or SWHS (unguided fishery)
- Assumed mortality rates are weighted average of assumed rates by hook type (C = 3.5%, Other = 10%)
  - Charter 6% in 2C, 5% in 3A
  - ▶ Unguided 7% in 2C, 6% in 3A
- Average weight of released fish estimated through modeling of length composition

# Estimation of release mortality









$$RM_{lb} = N_{released} \times RMR \times \hat{\bar{w}}_{lb}$$



# $RM_{lb} = N_{released} \times RMR \times \hat{\bar{w}}_{lb}$



| /iii                                                                                                    | Alaska Department of Fish & 0