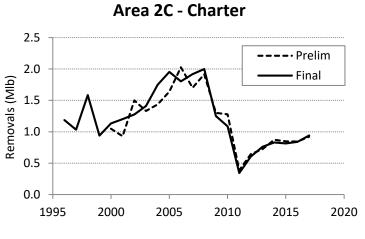

## Area 2C Charter

## Compare preliminary and final estimates of sport removals

Area 3A - Charter

Area 2C - Unguided

Area 3A - Unguided