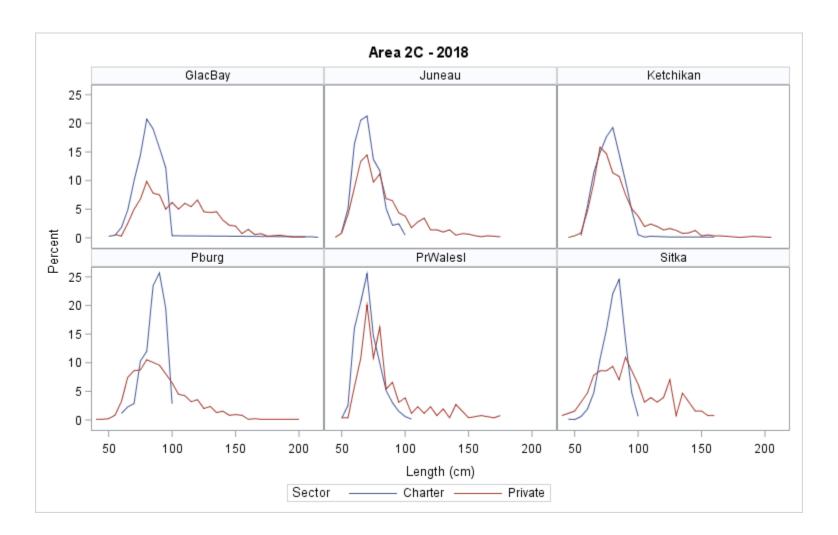

|
| 2015                                   | 5            | 68,775       | 154,428 | 659                      | 1.0%                                   | 875                 | 0.6%                               |
| 2016                                   | 4            | 71,192       | 148,826 | 352                      | 0.5%                                   | 516                 | 0.3%                               |
| 2017                                   | 4            | 67,021       | 134,308 | 165                      | 0.2%                                   | 228                 | 0.2%                               |

## Compare preliminary and final estimates of sport removals



Area 3A - Charter



Area 2C - Unguided



Area 3A - Unguided





# Length composition



# Length composition



# Sex composition (Area 3A only)



## Estimation of release mortality

- Numbers of released fish from logbook (charter) or SWHS (unguided fishery)
- Assumed mortality rates are weighted average of assumed rates by hook type (C = 3.5%, Other = 10%)
  - Charter 6% in 2C, 5% in 3A
  - ▶ Unguided 7% in 2C, 6% in 3A
- Average weight of released fish estimated through modeling of length composition

# Estimation of release mortality









$$RM_{lb} = N_{released} \times RMR \times \hat{\bar{w}}_{lb}$$



# $RM_{lb} = N_{released} \times RMR \times \hat{\bar{w}}_{lb}$



| /iii                                                                                                    | Alaska Department of Fish & 0